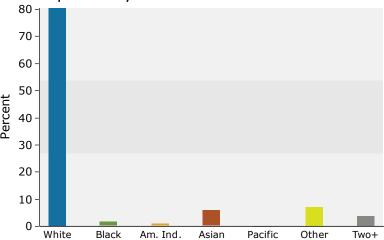

### 2018 Population by Race

2018 Percent Hispanic Origin: 22.0%

Source: U.S. Census Bureau, Census 2010 Summary File 1. Esri forecasts for 2018 and 2023.

September 05, 2018