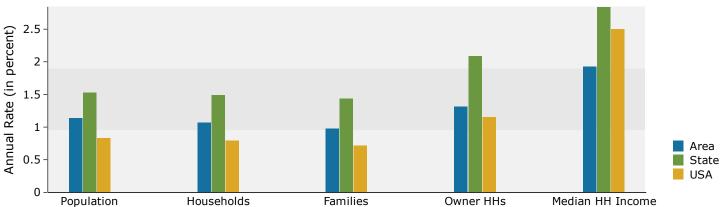

# Demographic and Income Profile

Westminster Area: 33.92 square miles Prepared by Esri

| Summary                         | Сег       | nsus 2010 |          | 2018    |           | 2    |
|---------------------------------|-----------|-----------|----------|---------|-----------|------|
| Population                      |           | 105,748   |          | 117,094 |           | 123  |
| Households                      |           | 41,891    |          | 45,891  |           | 48   |
| Families                        |           | 27,534    |          | 29,920  |           | 31   |
| Average Household Size          |           | 2.51      |          | 2.54    |           |      |
| Owner Occupied Housing Units    |           | 27,671    |          | 29,766  |           | 31   |
| Renter Occupied Housing Units   |           | 14,220    |          | 16,125  |           | 16   |
| Median Age                      |           | 35.3      |          | 36.9    |           |      |
| Trends: 2018 - 2023 Annual Rate |           | Area      |          | State   |           | Nati |
| Population                      |           | 1.14%     |          | 1.53%   |           | 0.   |
| Households                      |           | 1.07%     |          | 1.49%   |           | 0.   |
| Families                        |           | 0.98%     |          | 1.44%   |           | 0.   |
| Owner HHs                       |           | 1.31%     |          | 2.09%   |           | 1.   |
| Median Household Income         |           | 1.93%     |          | 2.84%   |           | 2.   |
|                                 |           |           | 20       | )18     | 20        | 023  |
| Households by Income            |           |           | Number   | Percent | Number    | Pei  |
| <\$15,000                       |           |           | 2,510    | 5.5%    | 1,998     | 4    |
| \$15,000 - \$24,999             |           |           | 3,074    | 6.7%    | 2,573     | ŗ    |
| \$25,000 - \$34,999             |           |           | 3,367    | 7.3%    | 2,854     |      |
| \$35,000 - \$49,999             |           |           | 5,187    | 11.3%   | 4,842     | 10   |
| \$50,000 - \$74,999             |           |           | 9,556    | 20.8%   | 9,999     | 20   |
| \$75,000 - \$99,999             |           |           | 7,215    | 15.7%   | 8,297     | 17   |
| \$100,000 - \$149,999           |           |           | 8,138    | 17.7%   | 9,831     | 20   |
| \$150,000 - \$199,999           |           |           | 3,710    | 8.1%    | 4,525     |      |
| \$200,000+                      |           |           | 3,134    | 6.8%    | 3,477     | -    |
| \$200,0001                      |           |           | 3,134    | 0.070   | 5,477     |      |
| Median Household Income         |           |           | \$72,235 |         | \$79,466  |      |
| Average Household Income        |           |           | \$93,108 |         | \$102,928 |      |
| Per Capita Income               |           |           | \$36,600 |         | \$40,287  |      |
|                                 | Census 20 | 10        | 2018     |         | 2023      |      |
| Population by Age               | Number    | Percent   | Number   | Percent | Number    | Pe   |
| 0 - 4                           | 7,372     | 7.0%      | 7,418    | 6.3%    | 7,827     | (    |
| 5 - 9                           | 6,946     | 6.6%      | 7,480    | 6.4%    | 7,509     | (    |
| 10 - 14                         | 6,780     | 6.4%      | 7,541    | 6.4%    | 7,703     | (    |
| 15 - 19                         | 6,936     | 6.6%      | 6,881    | 5.9%    | 7,367     |      |
| 20 - 24                         | 7,422     | 7.0%      | 7,575    | 6.5%    | 7,521     | (    |
| 25 - 34                         | 16,967    | 16.0%     | 18,314   | 15.6%   | 18,882    | 15   |
| 35 - 44                         | 15,039    | 14.2%     | 16,484   | 14.1%   | 17,839    | 14   |
| 45 - 54                         | 16,276    | 15.4%     | 15,279   | 13.0%   | 15,384    | 12   |
| 55 - 64                         | 12,293    | 11.6%     | 15,000   | 12.8%   | 14,794    | 1:   |
| 65 - 74                         | 5,604     | 5.3%      | 9,628    | 8.2%    | 11,852    | 9    |
| 75 - 84                         | 2,962     | 2.8%      | 3,957    | 3.4%    | 5,504     | 4    |
| 85+                             | 1,150     | 1.1%      | 1,538    | 1.3%    | 1,749     |      |
|                                 | Census 20 |           |          | 118     | •         | 023  |
| Race and Ethnicity              | Number    | Percent   | Number   | Percent | Number    | Pei  |
| White Alone                     | 87,024    | 82.3%     | 94,223   | 80.5%   | 97,926    | 79   |
| Black Alone                     | 1,470     | 1.4%      | 1,868    | 1.6%    | 2,125     |      |
| American Indian Alone           | 994       | 0.9%      | 1,170    | 1.0%    | 1,310     | :    |
| Asian Alone                     | 5,596     | 5.3%      | 6,827    | 5.8%    | 7,794     |      |
| Pacific Islander Alone          |           |           |          |         |           |      |
|                                 | 110       | 0.1%      | 133      | 0.1%    | 155       | (    |
| Some Other Race Alone           | 7,072     | 6.7%      | 8,433    | 7.2%    | 9,455     |      |
| Two or More Races               | 3,483     | 3.3%      | 4,440    | 3.8%    | 5,165     | 4    |
| Hispanic Origin (Any Race)      | 21,754    | 20.6%     | 25,782   | 22.0%   | 29,248    | 23   |
| mapanic origin (Any Nace)       | 21,/34    | 20.070    | 23,702   | ZZ.U 70 | 27,240    | 23   |

## Population by Age