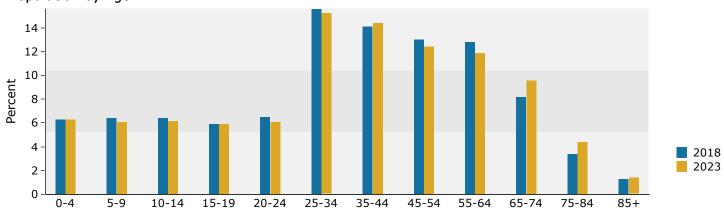

# Demographic and Income Profile

Westminster Area: 33.92 square miles Prepared by Esri

| Summary                         | Сег       | nsus 2010 |          | 2018    |           | 2    |
|---------------------------------|-----------|-----------|----------|---------|-----------|------|
| Population                      |           | 105,748   |          | 117,094 |           | 123  |
| Households                      |           | 41,891    |          | 45,891  |           | 48   |
| Families                        |           | 27,534    |          | 29,920  |           | 31   |
| Average Household Size          |           | 2.51      |          | 2.54    |           |      |
| Owner Occupied Housing Units    |           | 27,671    |          | 29,766  |           | 31   |
| Renter Occupied Housing Units   |           | 14,220    |          | 16,125  |           | 16   |
| Median Age                      |           | 35.3      |          | 36.9    |           |      |
| Trends: 2018 - 2023 Annual Rate |           | Area      |          | State   |           | Nati |
| Population                      |           | 1.14%     |          | 1.53%   |           | 0.   |
| Households                      |           | 1.07%     |          | 1.49%   |           | 0.   |
| Families                        |           | 0.98%     |          | 1.44%   |           | 0.   |
| Owner HHs                       |           | 1.31%     |          | 2.09%   |           | 1.   |
| Median Household Income         |           | 1.93%     |          | 2.84%   |           | 2.   |
|                                 |           |           | 20       | )18     | 20        | 023  |
| Households by Income            |           |           | Number   | Percent | Number    | Pei  |
| <\$15,000                       |           |           | 2,510    | 5.5%    | 1,998     | 4    |
| \$15,000 - \$24,999             |           |           | 3,074    | 6.7%    | 2,573     | ŗ    |
| \$25,000 - \$34,999             |           |           | 3,367    | 7.3%    | 2,854     |      |
| \$35,000 - \$49,999             |           |           | 5,187    | 11.3%   | 4,842     | 10   |
| \$50,000 - \$74,999             |           |           | 9,556    | 20.8%   | 9,999     | 20   |
| \$75,000 - \$99,999             |           |           | 7,215    | 15.7%   | 8,297     | 17   |
| \$100,000 - \$149,999           |           |           | 8,138    | 17.7%   | 9,831     | 20   |
| \$150,000 - \$199,999           |           |           | 3,710    | 8.1%    | 4,525     |      |
| \$200,000+                      |           |           | 3,134    | 6.8%    | 3,477     | -    |
| \$200,0001                      |           |           | 3,134    | 0.070   | 5,477     |      |
| Median Household Income         |           |           | \$72,235 |         | \$79,466  |      |
| Average Household Income        |           |           | \$93,108 |         | \$102,928 |      |
| Per Capita Income               |           |           | \$36,600 |         | \$40,287  |      |
|                                 | Census 20 | 10        | 2018     |         | 2023      |      |
| Population by Age               | Number    | Percent   | Number   | Percent | Number    | Pe   |
| 0 - 4                           | 7,372     | 7.0%      | 7,418    | 6.3%    | 7,827     | (    |
| 5 - 9                           | 6,946     | 6.6%      | 7,480    | 6.4%    | 7,509     | (    |
| 10 - 14                         | 6,780     | 6.4%      | 7,541    | 6.4%    | 7,703     | (    |
| 15 - 19                         | 6,936     | 6.6%      | 6,881    | 5.9%    | 7,367     |      |
| 20 - 24                         | 7,422     | 7.0%      | 7,575    | 6.5%    | 7,521     | (    |
| 25 - 34                         | 16,967    | 16.0%     | 18,314   | 15.6%   | 18,882    | 15   |
| 35 - 44                         | 15,039    | 14.2%     | 16,484   | 14.1%   | 17,839    | 14   |
| 45 - 54                         | 16,276    | 15.4%     | 15,279   | 13.0%   | 15,384    | 12   |
| 55 - 64                         | 12,293    | 11.6%     | 15,000   | 12.8%   | 14,794    | 1:   |
| 65 - 74                         | 5,604     | 5.3%      | 9,628    | 8.2%    | 11,852    | 9    |
| 75 - 84                         | 2,962     | 2.8%      | 3,957    | 3.4%    | 5,504     | 4    |
| 85+                             | 1,150     | 1.1%      | 1,538    | 1.3%    | 1,749     |      |
|                                 | Census 20 |           |          | 118     | •         | 023  |
| Race and Ethnicity              | Number    | Percent   | Number   | Percent | Number    | Pei  |
| White Alone                     | 87,024    | 82.3%     | 94,223   | 80.5%   | 97,926    | 79   |
| Black Alone                     | 1,470     | 1.4%      | 1,868    | 1.6%    | 2,125     |      |
| American Indian Alone           | 994       | 0.9%      | 1,170    | 1.0%    | 1,310     | :    |
| Asian Alone                     | 5,596     | 5.3%      | 6,827    | 5.8%    | 7,794     |      |
| Pacific Islander Alone          |           |           |          |         |           |      |
|                                 | 110       | 0.1%      | 133      | 0.1%    | 155       | (    |
| Some Other Race Alone           | 7,072     | 6.7%      | 8,433    | 7.2%    | 9,455     |      |
| Two or More Races               | 3,483     | 3.3%      | 4,440    | 3.8%    | 5,165     | 4    |
| Hispanic Origin (Any Race)      | 21,754    | 20.6%     | 25,782   | 22.0%   | 29,248    | 23   |
| mapanic origin (Any Nace)       | 21,/34    | 20.070    | 23,702   | ZZ.U 70 | 27,240    | 23   |

#### 2018 Household Income